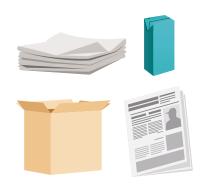

## RECYCLABLE MATERIALS

(containers, packaging and print material)

- Newspapers, flyers, magazines
- Sheets of paper, envelopes and paper bags
- Cardboard rolls
- Cardboard boxes (flat and corrugated, \( \rightarrow\) waxed)
- Packaging (cereal, eggs, etc.)
- Milk, juice and cream cartons