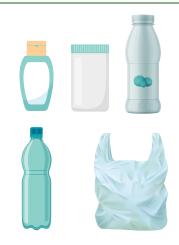

· All containers, bottles and rigid plastic packaging that are marked with the following symbols:

- Caps and lids
- · Stretch and see-through plastic bags and plastic film

- Aluminum containers and foil (plates, dishes, etc.)
- Aluminum cans and bottles
- Caps and lids
- Refundable cans